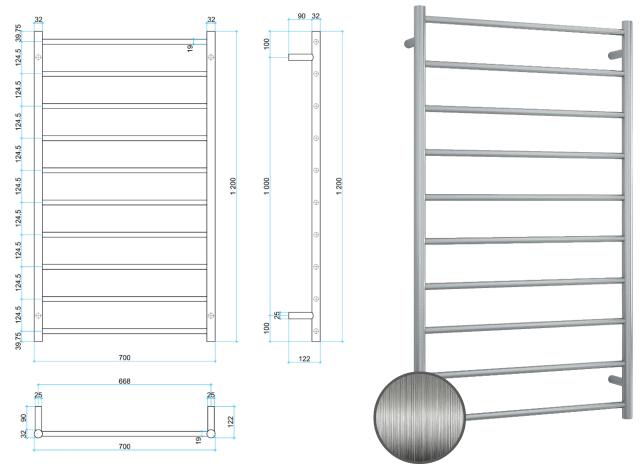

| Stock Code         | Finish                  | Size (mm)           | Output (W)               | No. of Bars  |
|--------------------|-------------------------|---------------------|--------------------------|--------------|
| SRB69M             | Brushed Stainless Steel | W700 x H1200 x D122 | 158 Watts                | 10           |
| SUCH VEARS WARRAND | IP55 30                 | 4 240V              | IRING ALL PERSON AND VEL | RTICAL BURCH |

PLEASE NOTE: Specifications are for information purposes only. Whilst every effort has been made to ensure the product specifications are accurate, due to continuing product development and improvement the specifications are subject to change. Specifications can be used to rough in and fit timber supports in the wall however we recommend no holes are drilled without having the product on site or verifying the details with the manufacturer. Thermogroup cannot be held liable or responsible for errors due to updated specifications.