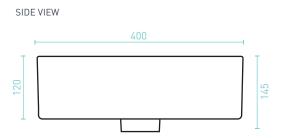

## **ELINEA LUXE SQUARE COUNTER TOP BASIN**

| SIZE (l) x (w) x (h) mm |     |               |      |
|-------------------------|-----|---------------|------|
| 400 x 400 x 145         | 12L | 9kg           | ELBS |
|                         |     | • 10 YR WARRA | NTY* |
|                         |     |               |      |