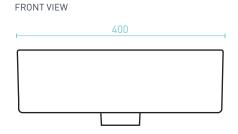

## **ELINEA LUXE SQUARE COUNTER TOP BASIN**

| SIZE (l) x (w) x (h) mm |     |               |      |
|-------------------------|-----|---------------|------|
| 400 x 400 x 145         | 12L | 9kg           | ELBS |
|                         |     | • 10 YR WARRA | NTY* |
|                         |     |               |      |