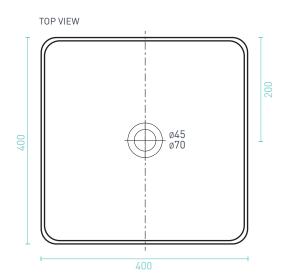

## **ELINEA LUXE SQUARE COUNTER TOP BASIN**

| SIZE (l) x (w) x (h) mm |     |               |      |
|-------------------------|-----|---------------|------|
| 400 x 400 x 145         | 12L | 9kg           | ELBS |
|                         |     | • 10 YR WARRA | NTY* |
|                         |     |               |      |