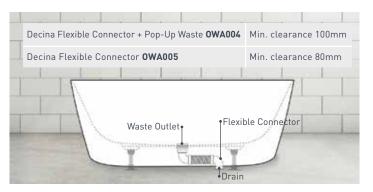

- 3. Carefully tilt the bath on its side & connect it to the drain outlet. We recommend using a Decina Flexible Connector. Ensure the Flexible Connector is cut to the correct length for easier installation & to prevent drainage issues.
- 4. Before finishing, water test for leaks & correct drainage. A) Fill the freestanding bath with water and check the water flows easily to the waste outlet.