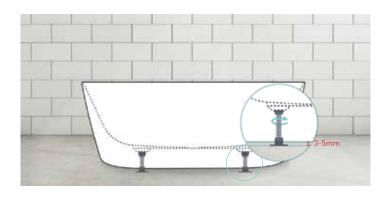

## **INSTALLATION STEPS**

- 1. Remove your freestanding bath from the carton & place it in the correct position for installation. Check for damage & ensure your bath does not come in contact with any rough surfaces which may scratch your bath. Place your freestanding bath on cardboard or carpet during installation.
- 2. Turn the self-leveling feet so the bath base is level & 3-5mm above the finished floor.

A) Ensure there is a gap of 3-5mm between the bath shell & the floor. Installing the bath shell directly onto the bath floor will place pressure on the outside wall of the bath & can crack the bath.

B) Ensure the bath is level so all the water can drain to the waste outlet.