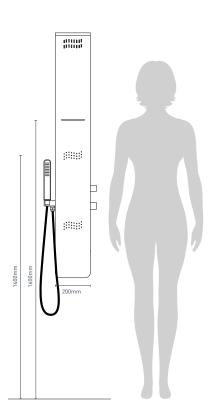

✓ Pre-assembled

✓ Water tested

- ✓ Easy to install with wall plates & hangers included
- ✓ Superior, easy clean, anti-finger print matte finish

| <b>SIZE</b> (h) x (w) x (d) mm | <b>NET WEIGHT</b> | WELS RATING    | CODE          |
|--------------------------------|-------------------|----------------|---------------|
| 1400 x 200 x 460               | 8.3kg             | 4 Star, 7L/Min | SOSPB - Black |
| 1400 x 200 x 460               | 8.3kg             | 4 Star, 7L/Min | SOSPW - White |