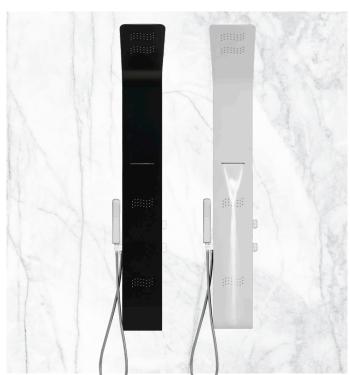

## ALL-IN-ONE SHOWER TOWER - Premium Aluminum Alloy, Matte Black/Chrome & Matte White/Chrome

The Sofia's superior innovation & enhanced design, is more than just a shower. Compact & versatile this streamline system is functional & ergonomic. This modern design presents pure luxury, that is fully concealed, mounting directly onto the wall to save space & makes cleaning easier.

✓ Pre-assembled

✓ Water tested

- ✓ Easy to install with wall plates & hangers included
- ✓ Superior, easy clean, anti-finger print matte finish

| <b>SIZE</b> (h) x (w) x (d) mm | <b>NET WEIGHT</b> | WELS RATING    | CODE          |
|--------------------------------|-------------------|----------------|---------------|
| 1400 x 200 x 460               | 8.3kg             | 4 Star, 7L/Min | SOSPB - Black |
| 1400 x 200 x 460               | 8.3kg             | 4 Star, 7L/Min | SOSPW - White |