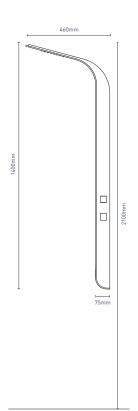

✓ Pre-assembled

✓ Water tested

- ✓ Easy to install with wall plates & hangers included
- ✓ Superior, easy clean, anti-finger print matte finish

| <b>SIZE</b> (h) x (w) x (d) mm | <b>NET WEIGHT</b> | WELS RATING    | CODE          |
|--------------------------------|-------------------|----------------|---------------|
| 1400 x 200 x 460               | 8.3kg             | 4 Star, 7L/Min | SOSPB - Black |
| 1400 x 200 x 460               | 8.3kg             | 4 Star, 7L/Min | SOSPW - White |