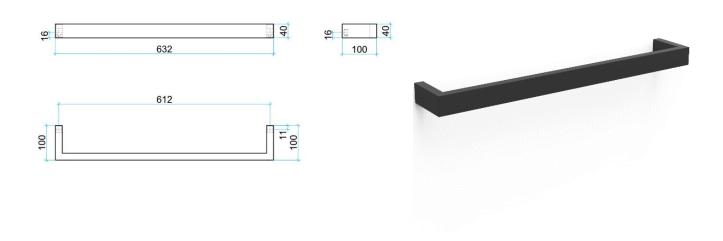

## **Thermorail Towel Rails**

Towel Rails for use in bathrooms

| Stock Code | Finish              | Size (mm)         | Output (W)    | No. of Bars |
|------------|---------------------|-------------------|---------------|-------------|
| USS6B      | Matt Black          | W632 x H40 x D100 | N/A           | 1           |
|            | SULTI YEARS WARRAND | 201               | ABLE IN HEATE |             |