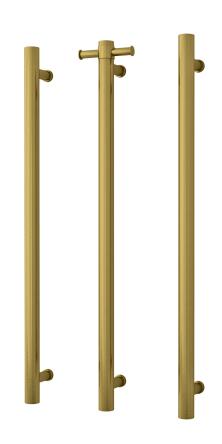

## **Thermorail Towel Rails 12V**

Electric Heated Towel Rails for use in bathrooms

| Stock Code | Finish              | Size (mm)          | Output (W) | No. of Bars |
|------------|---------------------|--------------------|------------|-------------|
| VS900HBG   | Brushed Gold Plated | W142 x H900 x D100 | 30 Watts   | 1           |