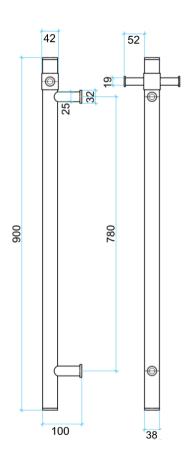

## **Thermorail Towel Rails 12V**

Electric Heated Towel Rails for use in bathrooms

| Stock Code | Finish              | Size (mm)          | Output (W) | No. of Bars |
|------------|---------------------|--------------------|------------|-------------|
| VS900HBG   | Brushed Gold Plated | W142 x H900 x D100 | 30 Watts   | 1           |