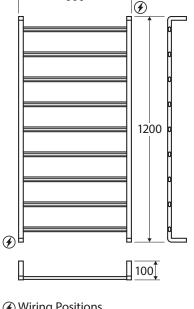

## **Features**

- Designed for use in bathrooms
- Heat transfer dries towels faster and more evenly keeping them fresh
- 9 bar ladder rails
- Concealed (hard-wired) wiring installation
- Wiring position at top right or bottom left mounting points
- Surface temperature between 45°C and 50°C
- Made from 304 stainless steel

230V | 115W | IP55 RATING SAA Approved

Wiring Positions