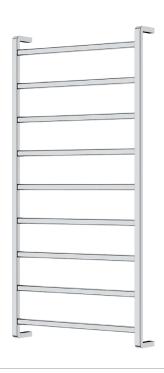

## Koko® HEATED TOWEL RAIL, 600 x 1200 MM

## **Features**

- Designed for use in bathrooms
- Heat transfer dries towels faster and more evenly keeping them fresh
- 9 bar ladder rails
- Concealed (hard-wired) wiring installation
- Wiring position at top right or bottom left mounting points
- Surface temperature between 45°C and 50°C
- Made from 304 stainless steel