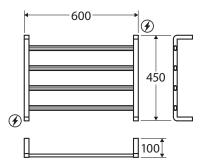

## Koko<sup>®</sup> heated towel rail, 600 x 450 mm

While we aim to ensure specifications are correct at the time of publication, Fienza reserves the right to make modifications without prior notice. Physical colour may vary from image shown. All measurements are shown in millimetres. Always use physical product measurements for mark-ups and roughing-in as the technical drawing may differ from actual product received.