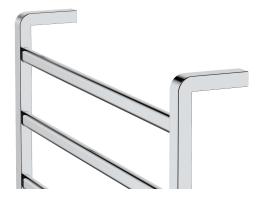

## Koko<sup>®</sup> heated towel rail, 600 x 450 mm

#### Features

- Designed for use in bathrooms
- Heat transfer dries towels faster and more evenly keeping them fresh
- 4 bar ladder rails
- Concealed (hard-wired) wiring installation
- Wiring position at top right or bottom left mounting points
- Surface temperature between 45°C and 50°C
- Made from 304 stainless steel