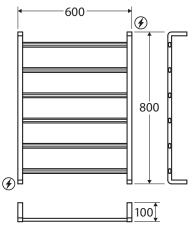

## Koko® HEATED TOWEL RAIL, 600 x 800 MM

While we aim to ensure specifications are correct at the time of publication, Fienza reserves the right to make modifications without prior notice. Physical colour may vary from image shown. All measurements are shown in millimetres. Always use physical product measurements for mark-ups and roughing-in as the technical drawing may differ from actual product received.