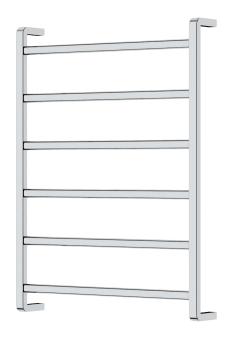

## Koko® HEATED TOWEL RAIL, 600 x 800 MM

## **Features**

- Designed for use in bathrooms
- Heat transfer dries towels faster and more evenly keeping them fresh
- 6 bar ladder rails
- Concealed (hard-wired) wiring installation
- Wiring position at top right or bottom left mounting points
- Surface temperature between 45°C and 50°C
- Made from 304 stainless steel