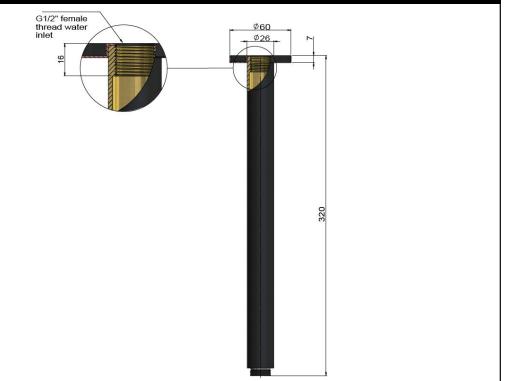

# MA07-300 CEILING SHOWER ARM

# meir.

#### **FEATURES**

- Refer to the Meir website for warranty terms & conditions, and available finishes.
- Solid brass construction
- Box Weight 0.6kg
- 68mm long 1/2" threaded adapter included

#### CARE

- Do not install tapware using any form of acetone silicones.
- Do not apply physical items (such as tools) directly to product.
- Never use house-hold or commercial detergents, citrus based cleaners, or abrasive cleaners.
- Clean using a mild washing soap solution rinsed, and dry with a soft cloth.
- Check for any product defects before installation.
- Refer to the installation manual for correct installation.

### **EXPLODED VIEW**



## SPECIFICATIONS