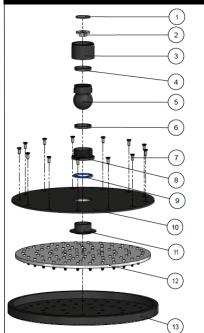

# EXPLODED VIEW

| No. | Part Name       |
|-----|-----------------|
| 1   | Strainer        |
| 2   | Flow Controller |
| 3   | Nut             |
| 4   | Wearing Ring    |
| 5   | Universal Ball  |
| 6   | Wearing Ring    |
| 7   | Screw           |
| 8   | Connet Nut      |
| 9   | O-ring          |
| 10  | Cover Plate     |
| 11  | Connector       |
| 12  | Rubber Gasket   |
| 13  | Plate           |