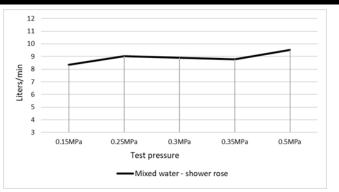

# FLOW RATE GRAPH

#### FEATURES

- Refer to the Meir website for warranty terms & conditions, and available finishes.
- Flow rate 9L p/m at 3 bar pressure.
- Solid Brass construction
- Box Weight 2.0 Kg

### CREDENTIALS

- Watermark AS/NZS3718WMKA25013
- 3-star WELS rated
- 9 Iltres p/minute
- WELS registration No: S14056