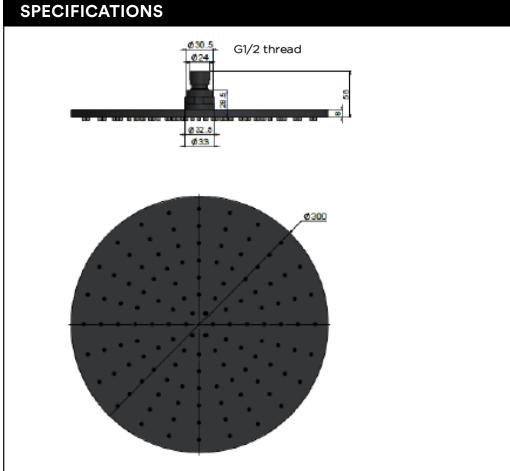

#### FEATURES

- Refer to the Meir website for warranty terms & conditions, and available finishes.
- Flow rate 9L p/m at 3 bar pressure.
- Solid Brass construction
- Box Weight 2.0 Kg