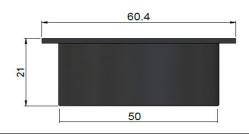

# MP06-50

## **Square Floor Grate Shower Drain**



# melr.



### **CARE**

- Do not install tapware using any form of acetone silicones.
- Do not apply physical items (such as tools) directlytoproduct.
- Never use house-hold or commercial detergents, citrus based cleaners, or abrasive cleaners.
- Clean using a mild washing soap solution rinsed, and dry with a soft cloth.
- Check for any product defects before installation.
- Refer to the installation manual for correct installation.

### **FEATURES**

- Refer to the Meir website for warranty terms & conditions, and available finishes.
- Solid brass construction
- Box Weight 0.11 kg
- WM 074873

# 60.4