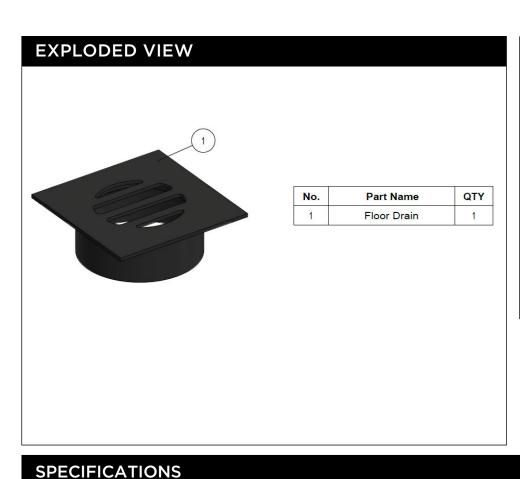

# MP06-50

## **Square Floor Grate Shower Drain**



# melr.



### **CARE**

- Do not install tapware using any form of acetone silicones.
- Do not apply physical items (such as tools) directlytoproduct.
- Never use house-hold or commercial detergents, citrus based cleaners, or abrasive cleaners.
- Clean using a mild washing soap solution rinsed, and dry with a soft cloth.
- Check for any product defects before installation.
- Refer to the installation manual for correct installation.

### **FEATURES**

- Refer to the Meir website for warranty terms & conditions, and available finishes.
- Solid brass construction
- Box Weight 0.11 kg
- WM 074873

# 60.4