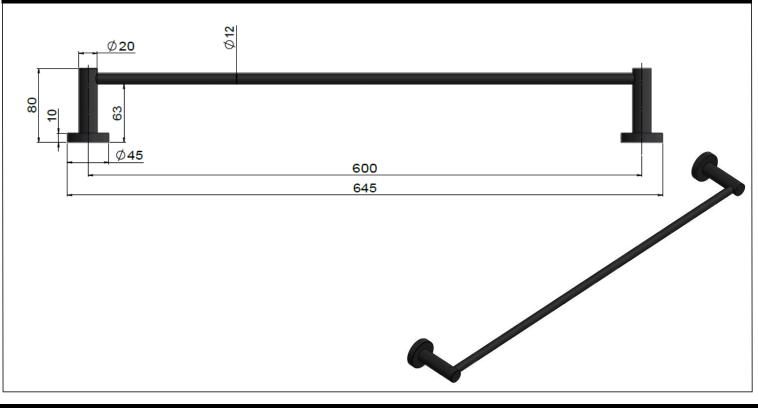

## MR01-SR60 ROUND SINGLE RAIL

# meir.®

### EXPLODED VIEW



#### CARE

- Do not install tapware using any form of acetone silicones.
- Do not apply physical items (such as tools)directlytoproduct.
- Never use house-hold or commercial detergents, citrus based cleaners, or abrasive cleaners.
- Clean using a mild washing soap solution rinsed, and dry with a soft cloth.
- Check for any product defects before installation.
- Refer to the installation manual for correct installation.

#### FEATURES

- Refer to the Meir website for warranty terms & conditions, and available finishes.
- Solid brass construction
- Box Weight 0.6 kg

#### SPECIFICATIONS