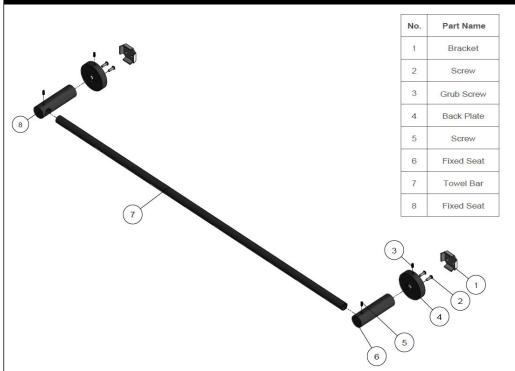

## MR01-SR60 ROUND SINGLE RAIL

# meir.®

### EXPLODED VIEW



#### CARE

- Do not install tapware using any form of acetone silicones.
- Do not apply physical items (such as tools)directlytoproduct.
- Never use house-hold or commercial detergents, citrus based cleaners, or abrasive cleaners.
- Clean using a mild washing soap solution rinsed, and dry with a soft cloth.
- Check for any product defects before installation.
- Refer to the installation manual for correct installation.

#### FEATURES

- Refer to the Meir website for warranty terms & conditions, and available finishes.
- Solid brass construction
- Box Weight 0.6 kg

#### SPECIFICATIONS