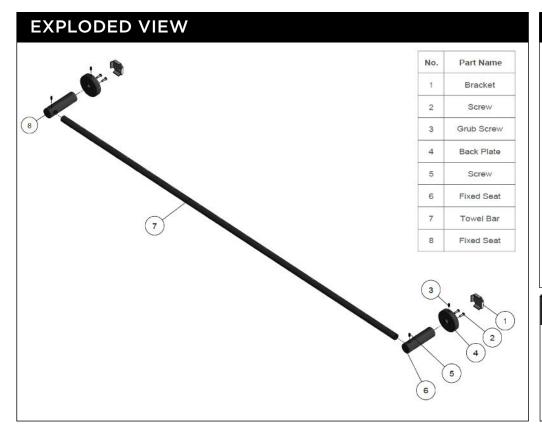

## MR01- SR90 ROUND SINGLE RAIL

## meir.





## **CARE**

- Do not install tapware using any form of acetone silicones.
- Do not apply physical items (such as tools)directlytoproduct.
- Never use house-hold or commercial detergents, citrus based cleaners, or abrasive cleaners.
- Clean using a mild washing soap solution rinsed, and dry with a soft cloth.
- Check for any product defects before installation.
- Refer to the installation manual for correct installation.

## **FEATURES**

- Refer to the Meir website for warranty terms & conditions, and available finishes.
- Solid brass construction
- Box Weight 0.85 kg