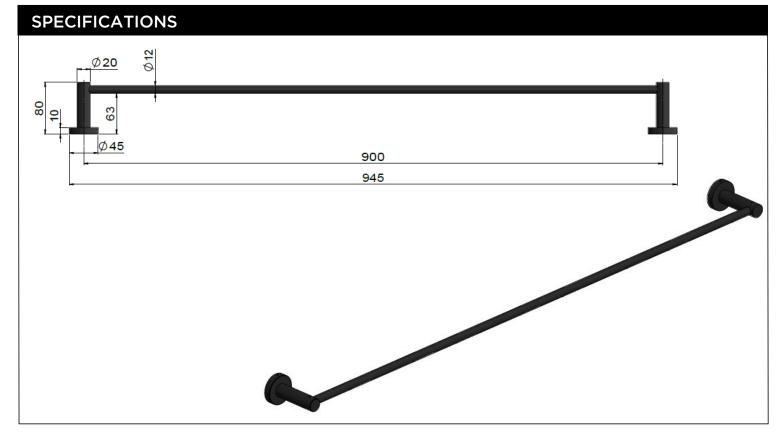

## MR01- SR90 ROUND SINGLE RAIL

## meir.





## **CARE**

- Do not install tapware using any form of acetone silicones.
- Do not apply physical items (such as tools)directlytoproduct.
- Never use house-hold or commercial detergents, citrus based cleaners, or abrasive cleaners.
- Clean using a mild washing soap solution rinsed, and dry with a soft cloth.
- Check for any product defects before installation.
- Refer to the installation manual for correct installation.

## **FEATURES**

- Refer to the Meir website for warranty terms & conditions, and available finishes.
- Solid brass construction
- Box Weight 0.85 kg