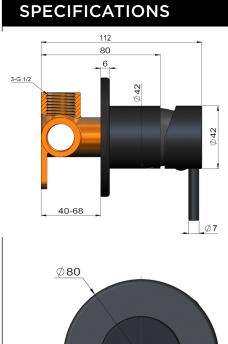

#### **FEATURES**

- Refer to the Meir website for warranty terms & conditions, and available finishes
- Flow rate 18L p/m
- European components and cartridge
- · Reinforced rubber seal and lining
- Solid brass construction
- Box Weight 0.9 Kg