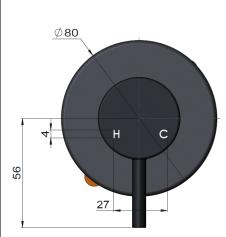

#### **FEATURES**

- Refer to the Meir website for warranty terms & conditions, and available finishes
- Flow rate 18L p/m
- European components and cartridge
- · Reinforced rubber seal and lining
- Solid brass construction
- Box Weight 0.9 Kg