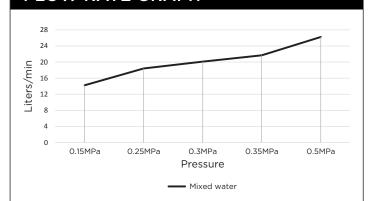

### FLOW RATE GRAPH

#### **FEATURES**

- Refer to the Meir website for warranty terms & conditions, and available finishes
- Flow rate 18L p/m
- European components and cartridge
- · Reinforced rubber seal and lining
- Solid brass construction
- Box Weight 0.9 Kg