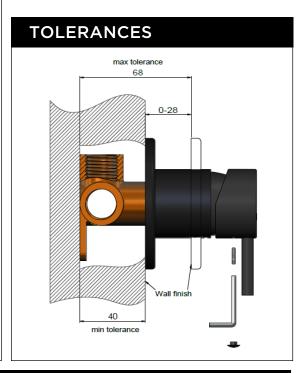

#### **CARE**

- Do not install tapware using any form of acetone silicones.
- Do not apply physical items (such as tools)directlytoproduct.
- Never use house-hold or commercial detergents, citrus based cleaners, or abrasive cleaners.
- Clean using a mild washing soap solution rinsed, and dry with a soft cloth.
- Check for any product defects before installation.
- Refer to the installation manual for correct installation.