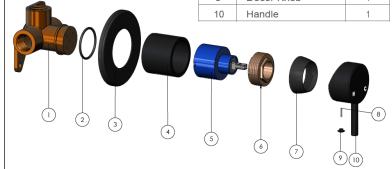

## **EXPLODED VIEW**

| NO. | PART NUMBER      | QTY. |
|-----|------------------|------|
| 1   | Body             | 1    |
| 2   | O-ring           | 1    |
| 3   | Back Plate       | 1    |
| 4   | Cartridge Sleeve | 1    |
| 5   | D35 Cartridge    | 1    |
| 6   | Nut              | 1    |
| 7   | Decor Cover      | 1    |
| 8   | Screw            | 1    |
| 9   | Decor Knob       | 1    |
| 10  | Handle           | 1    |
|     |                  |      |