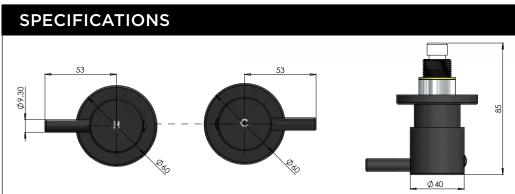

#### **FEATURES**

- · Refer to the Meir website for warranty terms & conditions, and available finishes
- 1/4 turn 85mm ceramic spindle
- Flow rate 20 I/min
- · Solid brass construction
- Required Parts MSABR00/MP13
- Box Weight 0.6Kg