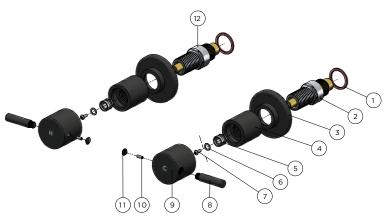

## EXPLODED VIEW

- Fibre washer
- 6. Washer

5. Connector

- 9. Handle 10. Screw
- 2. Cold cartridge

3. Back plate

- 7. Screw
- 11. Decor knob

- 4. Nut
- 8. Handle lever
- 12. Hot cartridge