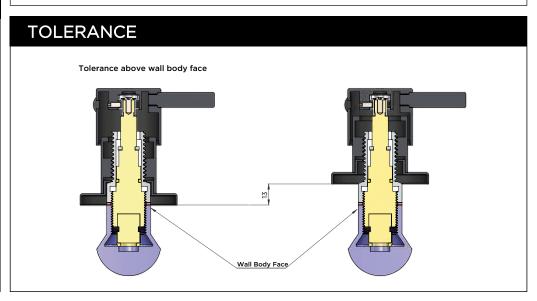

#### **CARE**

- Do not install tapware using any form of acetone silicones.
- Do not apply physical items (such as tools) directly to product.
- Never use house-hold or commercial detergents, citrus based cleaners, or abrasive cleaners.
- · Clean using a mild washing soap solution rinsed, and dry with a soft cloth.
- · Check for any product defects before installation.
- · Refer to the installation manual for correct installation.