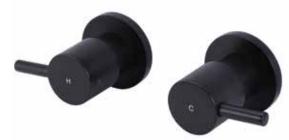

#### **FEATURES**

- · Refer to the Meir website for warranty terms & conditions, and available finishes
- 1/4 turn 85mm ceramic spindle
- Flow rate 20 I/min
- · Solid brass construction
- Required Parts MSABR00/MP13
- Box Weight 0.6Kg