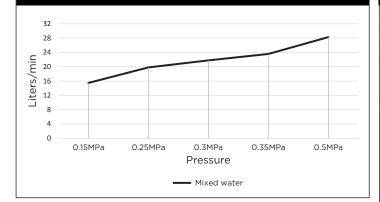

## FLOW RATE GRAPH

#### **FEATURES**

- · Refer to the Meir website for warranty terms & conditions, and available finishes
- 1/4 turn 85mm ceramic spindle
- Flow rate 20 I/min
- · Solid brass construction
- Required Parts MSABR00/MP13
- Box Weight 0.6Kg