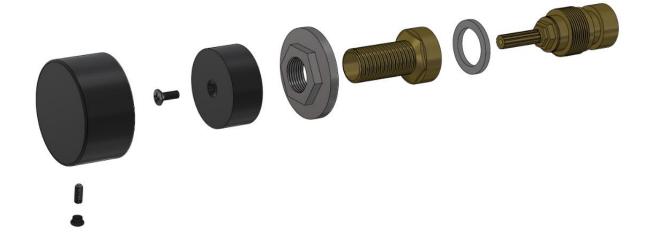

- A licensed tradesperson must conduct installation
- Tap or spindle extensions should not to be used
- Max temperature is 65 degrees Celsius
- Pressure range should be between 150 and 800kPa
- In-wall system (with seat tap) is not supplied
  Non-Australian residents can purchase from: <a href="https://www.meir.com.au/store/brasshards-compression-shower-assembly/">https://www.meir.com.au/store/brasshards-compression-shower-assembly/</a>
- Coverings must be calculated before the rough-in stage, to ensure the tapware will fit the thickness of the wall