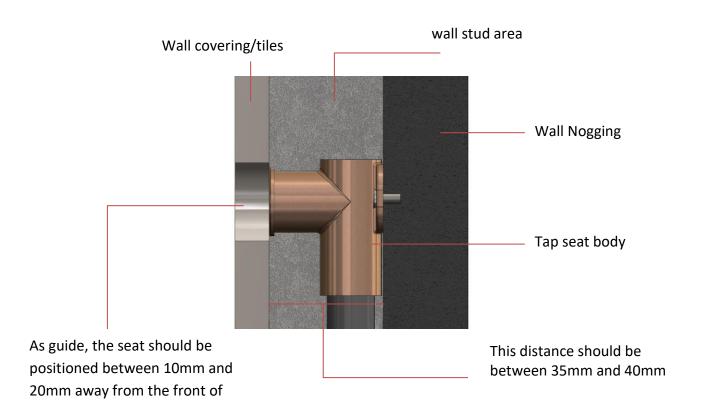

- A licensed tradesperson must conduct installation
- Tap or spindle extensions should not to be used
- Max temperature is 65 degrees Celsius
- Pressure range should be between 150 and 800kPa
- In-wall system (with seat tap) is not supplied
  Non-Australian residents can purchase from: <a href="https://www.meir.com.au/store/brasshards-compression-shower-assembly/">https://www.meir.com.au/store/brasshards-compression-shower-assembly/</a>
- Coverings must be calculated before the rough-in stage, to ensure the tapware will fit the thickness of the wall