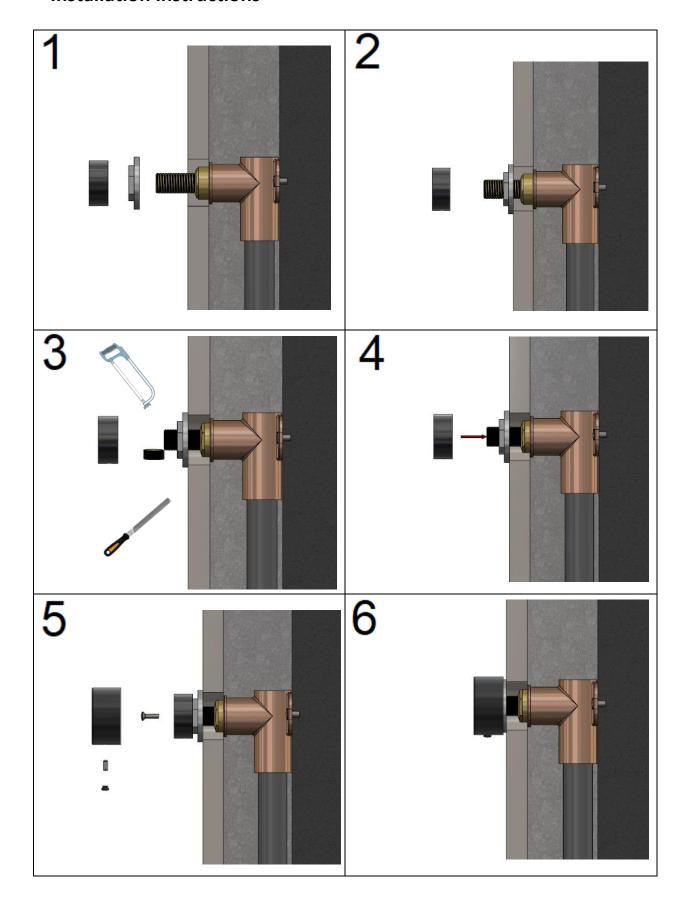

- A licensed tradesperson must conduct installation
- Tap or spindle extensions should not to be used
- Max temperature is 65 degrees Celsius
- Pressure range should be between 150 and 800kPa
- In-wall system (with seat tap) is not supplied
  Non-Australian residents can purchase from: <a href="https://www.meir.com.au/store/brasshards-compression-shower-assembly/">https://www.meir.com.au/store/brasshards-compression-shower-assembly/</a>
- Coverings must be calculated before the rough-in stage, to ensure the tapware will fit the thickness of the wall



## **Installation Instructions**