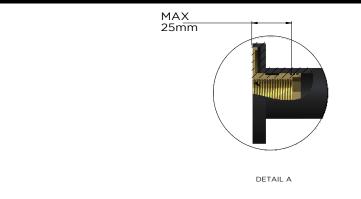

## TOLERANCES

#### FEATURES

- Refer to the Meir website for warranty terms & conditions, and available finishes
- Flow rate **9**L p/m at 3 bar pressure.
- European components and cartridge
- Solid brass construction
- Box Weight 6 kg
- 68mm long 1/2" threaded adapter included