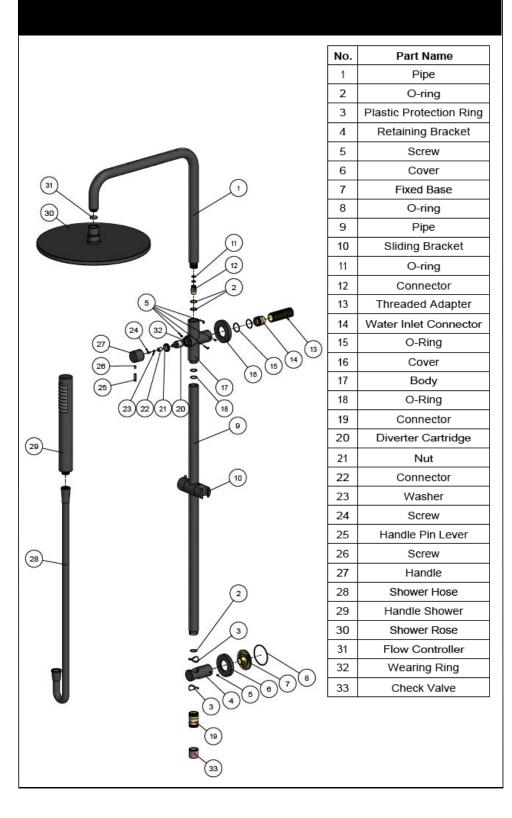

- European components and cartridge
- Solid brass construction
- Box Weight 6 kg
- 68mm long 1/2" threaded adapter included

#### CARE

- Do not install tapware using any form of acetone silicones.
- Do not apply physical items (such as tools) directly to product.
- Never use house-hold or commercial detergents, citrus based
- cleaners, or abrasive cleaners.
- Clean using a mild washing soap solution rinsed, and dry with a soft cloth.
- Check for any product defects before installation.
- Refer to the installation manual for correct installation.

#### CREDENTIALS

- Watermark AS/NZS3718WMKA25013
- + 3-star WELS rated
- 9 lItres p/minute
- WELS registration No: S15465

## FLOW RATE GRAPH



#### SPECIFICATIONS



## TOLERANCES



# MZ0706-R SHOWER RAIL SET

# meir.

### **EXPLODED VIEW**