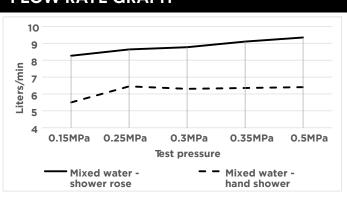

## FLOW RATE GRAPH

#### FEATURES

- Refer to the Meir website for warranty terms & conditions, and available finishes
- Flow rate **9**L p/m at 3 bar pressure.
- European components and cartridge
- Solid brass construction
- Box Weight 6 kg
- 68mm long 1/2" threaded adapter included

#### CREDENTIALS

- Watermark AS/NZS3718WMKA25013
- + 3-star WELS rated
- 9 lItres p/minute
- WELS registration No: S15465