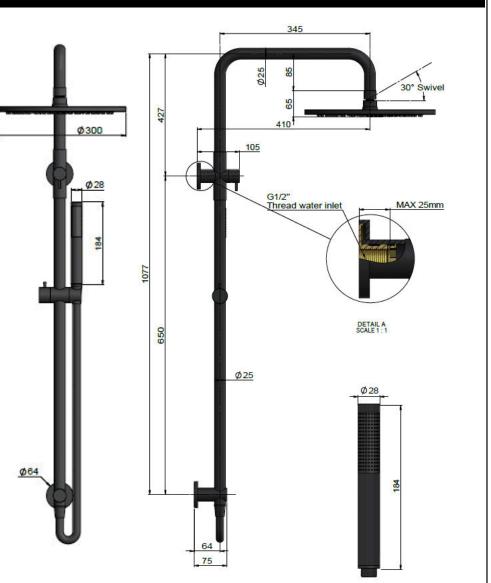

#### SPECIFICATIONS

#### FEATURES

- Refer to the Meir website for warranty terms & conditions, and available finishes
- Flow rate **9**L p/m at 3 bar pressure.
- European components and cartridge
- Solid brass construction
- Box Weight 6 kg
- 68mm long 1/2" threaded adapter included